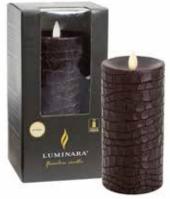

## LUMINARA **CROCODILE COLLECTION** Real wax LED candle with oscillating flame. Uses 2 x C batteries for **350 hours** running time.

Ø 8 cm - h. 10 cm Code: LU9101 Ø 8 cm - h. 15 cm Code: LU9102 Ø 8 cm - h. 20 cm Code: LU9103