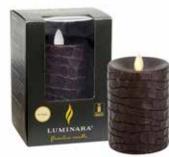

## LUMINARA **CROCODILE COLLECTION** Real wax LED candle with oscillating flame. Uses 2 x C batteries for **350 hours** running time.

Ø 8 cm - h. 10 cm Code: LU9101 Ø 8 cm - h. 15 cm Code: LU9102 Ø 8 cm - h. 20 cm Code: LU9103