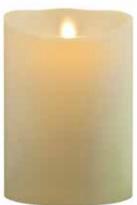

7

LUMINARA CLASSIC Real wax LED candle with oscillating flame.

Uses 2 x C batteries for **350 hours** running time.

Luminara Classic Ø 8 cm - h. 13 cm Code: LU1035

Code: LU635030R

Luminara Classic Ø 8 cm - h. 18 cm Code: LU1037