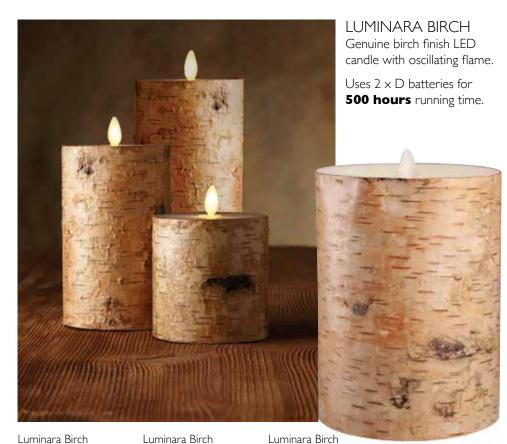

> Ø 5 cm - h. 10 cm Code: LU9014 Ø 5 cm - h. 15 cm Code: LU9015 Ø 5 cm - h. 18 cm Code: LU9020

Use 2 x AA batteries for 120 hours running time.

0

Luminara Birch Ø 10 cm - h. 10 cm Code: LU5511

Luminara Mercury Ø 8 cm - h. 13 cm

Luminara Mercury Ø 8 cm - h. 18 cm Gold <sub>Code: LU81815</sub>

Ø 10 cm - h. 15 cm

Code: LU5514

ury Luminara Mercury cm Ø 8 cm - h. I 3 cm Silver

Ø 10 cm - h. 20 cm

Code: LU5519

Luminara Mercury Ø 8 cm - h. 18 cm Silver Code: LU81814

MERCURY GLASS LED candle with oscillating flame molded in mercury glass.

Uses 2 x C batteries for **350 hours** running time.

Gold

Code: LU81315

LUMINARA VINTAGE GREY COLLECTION Real wax LED candle with oscillating flame. Uses 2 x C batteries for **350 hours** running time. Ø 8 cm - h. 13 cm Code: LU7101 Ø 8 cm - h. 18 cm Code: LU7102