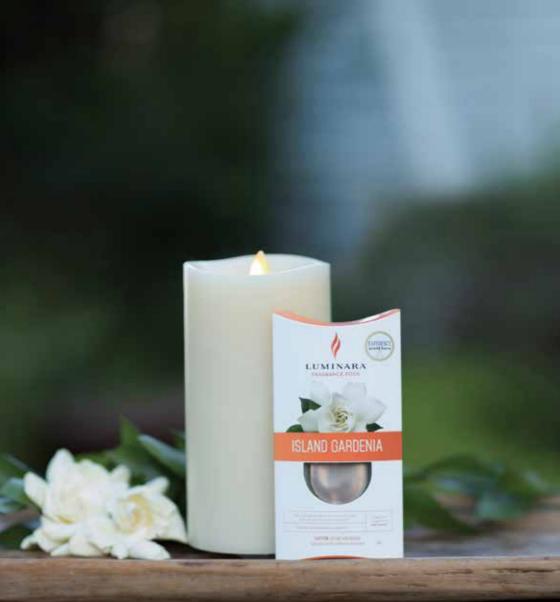

## LUMINARA FRAGRANCE THE I<sup>ST</sup> FRAGRANCE DIFFUSING LED CANDLE

This is the most innovative product developed since we introduced the first Luminara candle in 2006. Choose one of our handcrafted scents, insert the capsule and enjoy the subtle aroma for 200 hours.

# 

Thanks to our capsule system, you can change scent at any point in time very easily. Each capsule offers you 200 hours of scent.

A classic look with cutting edge technology: real wax, wave finish, **500 hours** of running time with  $2 \times D$  batteries.

## I I FRAGRANCES DESIGNED BY GREAT PERFUMERS

Warm Embers (ACAP003) Spiced Cinnamon (ACAP008) Orange Blossom (ACAP014) Black Currant & Tea (ACAP015) Jasmin & Neroli (ACAP016) Amber (ACAP017) Fig & Moss (ACAP018) Rose & Peppercorn (ACAP019) Vanilla Sea Salt (ACAP005) Island Gardenia (ACAP002) Sea Mineral Mist (ACAP001)