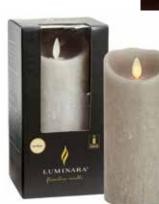

MERCURY GLASS LED candle with oscillating flame molded in mercury glass.

Uses 2 x C batteries for **350 hours** running time.

Gold

Code: LU81315

LUMINARA VINTAGE GREY COLLECTION Real wax LED candle with oscillating flame. Uses 2 x C batteries for **350 hours** running time. Ø 8 cm - h. 13 cm Code: LU7101 Ø 8 cm - h. 18 cm Code: LU7102