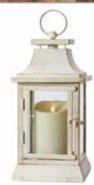

# PERFECT FOR PATIOS AND GARDENS

Lanterns available in Antique White & Brushed Bronze Includes candle: Brushed Bronze Lantern 30cm high Code: LU2150 40cm high Code: LU2160

Antique White Lantern 30cm high Code: LU2250 40cm high Code: LU2260 NEW WEATHER-RESISTANT SOFT TOUCH LUMINARA OUTDOOR