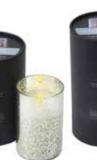

Luminara Mercury Ø 8 cm - h. 18 cm Gold <sub>Code: LU81815</sub>

Ø 10 cm - h. 15 cm

Code: LU5514

ury Luminara Mercury cm Ø 8 cm - h. I 3 cm Silver

Ø 10 cm - h. 20 cm

Code: LU5519

Luminara Mercury Ø 8 cm - h. 18 cm Silver Code: LU81814

MERCURY GLASS LED candle with oscillating flame molded in mercury glass.

Uses 2 x C batteries for **350 hours** running time.

Gold

Code: LU81315

LUMINARA VINTAGE GREY COLLECTION Real wax LED candle with oscillating flame. Uses 2 x C batteries for **350 hours** running time. Ø 8 cm - h. 13 cm Code: LU7101 Ø 8 cm - h. 18 cm Code: LU7102