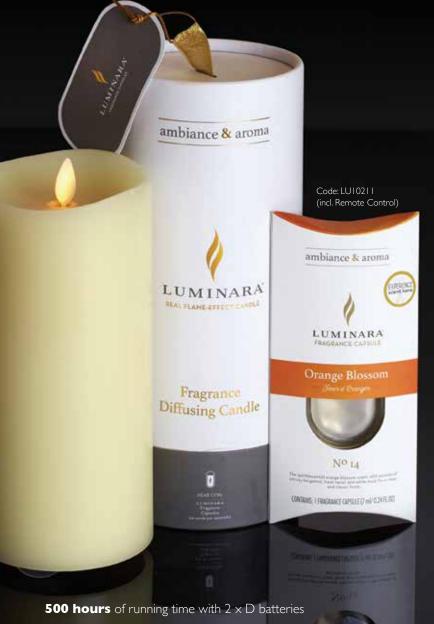

## LUMINARA FRAGRANCE THE I<sup>ST</sup> FRAGRANCE DIFFUSING LED CANDLE

This is the most innovative product developed since we introduced the first Luminara candle in 2006. Choose one of our handcrafted scents, insert the capsule and enjoy the subtle aroma for 200 hours.

# 

Thanks to our capsule system, you can change scent at any point in time very easily. Each capsule offers you 200 hours of scent.

A classic look with cutting edge technology: real wax, wave finish, **500 hours** of running time with  $2 \times D$  batteries.

## I I FRAGRANCES DESIGNED BY GREAT PERFUMERS

Warm Embers (ACAP003) Spiced Cinnamon (ACAP008) Orange Blossom (ACAP014) Black Currant & Tea (ACAP015) Jasmin & Neroli (ACAP016) Amber (ACAP017) Fig & Moss (ACAP018) Rose & Peppercorn (ACAP019) Vanilla Sea Salt (ACAP005) Island Gardenia (ACAP002) Sea Mineral Mist (ACAP001)