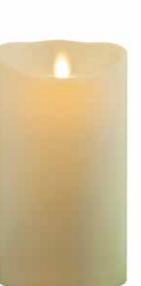

7

LUMINARA CLASSIC Real wax LED candle with oscillating flame.

Uses 2 x C batteries for **350 hours** running time.

Luminara Classic Ø 8 cm - h. 13 cm Code: LU1035

Code: LU635030R

Luminara Classic Ø 8 cm - h. 18 cm Code: LU1037