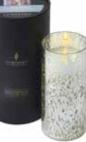

Luminara Mercury Ø 8 cm - h. 18 cm Gold <sub>Code: LU81815</sub>

Ø 10 cm - h. 15 cm

Code: LU5514

ury Luminara Mercury cm Ø 8 cm - h. I 3 cm Silver

Ø 10 cm - h. 20 cm

Code: LU5519

Luminara Mercury Ø 8 cm - h. 18 cm Silver Code: LU81814

MERCURY GLASS LED candle with oscillating flame molded in mercury glass.

Uses 2 x C batteries for **350 hours** running time.

Gold

Code: LU81315

LUMINARA VINTAGE GREY COLLECTION Real wax LED candle with oscillating flame. Uses 2 x C batteries for **350 hours** running time. Ø 8 cm - h. 13 cm Code: LU7101 Ø 8 cm - h. 18 cm Code: LU7102