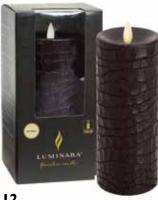

## LUMINARA **CROCODILE COLLECTION** Real wax LED candle with oscillating flame. Uses 2 x C batteries for **350 hours** running time.

Ø 8 cm - h. 10 cm Code: LU9101 Ø 8 cm - h. 15 cm Code: LU9102 Ø 8 cm - h. 20 cm Code: LU9103