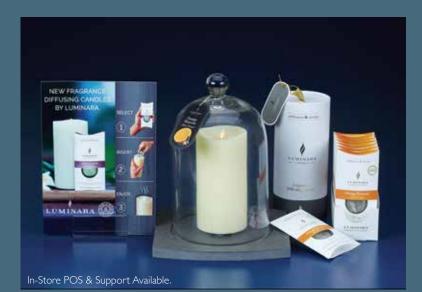

## LUMINARA FRAGRANCE THE I<sup>ST</sup> FRAGRANCE DIFFUSING LED CANDLE

This is the most innovative product developed since we introduced the first Luminara candle in 2006. Choose one of our handcrafted scents, insert the capsule and enjoy the subtle aroma for 200 hours.

# 

Thanks to our capsule system, you can change scent at any point in time very easily. Each capsule offers you 200 hours of scent.

A classic look with cutting edge technology: real wax, wave finish, **500 hours** of running time with  $2 \times D$  batteries.

## I I FRAGRANCES DESIGNED BY GREAT PERFUMERS

Warm Embers (ACAP003) Spiced Cinnamon (ACAP008) Orange Blossom (ACAP014) Black Currant & Tea (ACAP015) Jasmin & Neroli (ACAP016) Amber (ACAP017) Fig & Moss (ACAP018) Rose & Peppercorn (ACAP019) Vanilla Sea Salt (ACAP005) Island Gardenia (ACAP002) Sea Mineral Mist (ACAP001)